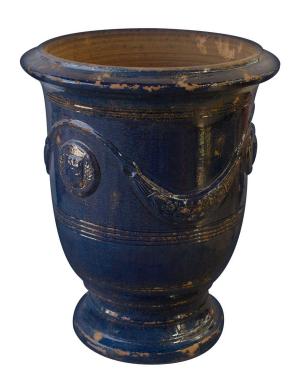

## VASE ANDUZE BLEU VIEILLI

Anduze Pot in Aged Blue Handmade in France

| Price  | Diameter        | Height                             | Length                                            | Width                                             | I/D                                               |
|--------|-----------------|------------------------------------|---------------------------------------------------|---------------------------------------------------|---------------------------------------------------|
| \$2415 | 35              | 41.5                               |                                                   |                                                   |                                                   |
| \$1408 | 27              | 31                                 |                                                   |                                                   |                                                   |
| \$989  | 21.5            | 27.5                               |                                                   |                                                   |                                                   |
| \$633  | 18.5            | 22                                 |                                                   |                                                   |                                                   |
|        |                 |                                    |                                                   |                                                   |                                                   |
|        |                 |                                    |                                                   |                                                   |                                                   |
|        |                 |                                    |                                                   |                                                   |                                                   |
|        |                 |                                    |                                                   |                                                   |                                                   |
|        | \$1408<br>\$989 | \$2415 35   \$1408 27   \$989 21.5 | \$2415 35 41.5<br>\$1408 27 31<br>\$989 21.5 27.5 | \$2415 35 41.5<br>\$1408 27 31<br>\$989 21.5 27.5 | \$2415 35 41.5<br>\$1408 27 31<br>\$989 21.5 27.5 |