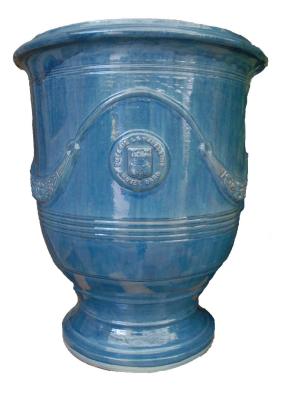

## VASE ANDUZE BLEU LAVANDE

## French Anduze Pot in Blue Lavande Handmade in France

| Product ID | Price  | Diameter | Height | Length | Width | I/D |
|------------|--------|----------|--------|--------|-------|-----|
| MADA0BL    | \$2443 | 35       | 41.5   |        |       |     |
| MADA1BISBL | \$1707 | 32       | 36     |        |       |     |
| MADA1BL    | \$1304 | 27       | 31     |        |       |     |
| MADA2BL    | \$893  | 21.5     | 27.5   |        |       |     |
| MADA3BL    | \$618  | 18.5     | 22     |        |       |     |
| MADA4BL    | \$275  | 14.5     | 16.5   |        |       |     |
| MADA5BL    | \$237  | 11       | 12.5   |        |       |     |
| MADA6BL    | \$109  | 6.5      | 8.5    |        |       |     |
| MADA7BL    | \$48   | 4.75     | 5.5    |        |       |     |
|            |        |          |        |        |       |     |
|            |        |          |        |        |       |     |