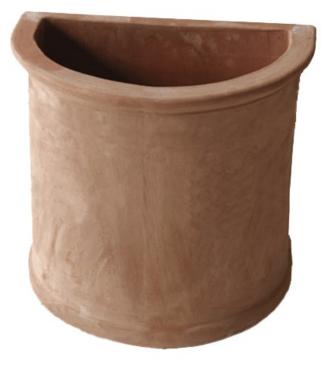

## SEMICIRCOLARE LISCIO

## Italian Terracotta Wall Planter Without Leaf Design Handmade in Italy

| Product ID  | Price | Diameter | Height | Length | Width | I/D |
|-------------|-------|----------|--------|--------|-------|-----|
| RCOT706052L | \$281 |          | 20     | 20     | 10.5  |     |
| RCOT706058L | \$347 |          | 23     | 23     | 12    |     |
|             |       |          |        |        |       |     |
|             |       |          |        |        |       |     |
|             |       |          |        |        |       |     |
|             |       |          |        |        |       |     |