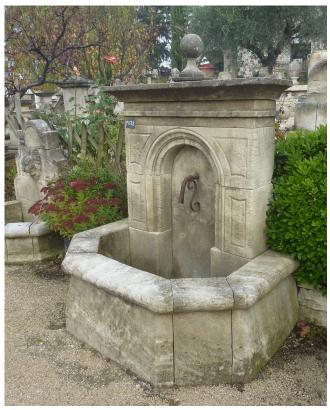

## FONTAINE NICHE

Hand Carved French Limestone Fountain Imported from France

| Product ID | Price | Diameter | Height | Length | Width | I/D |
|------------|-------|----------|--------|--------|-------|-----|
| ABFO28     | \$    |          | 60     | 55     | 41.5  |     |
|            |       |          |        |        |       |     |
|            |       |          |        |        |       |     |
|            |       |          |        |        |       |     |
|            |       |          |        |        |       |     |
|            |       |          |        |        |       |     |
|            |       |          |        |        |       |     |
|            |       |          |        |        |       |     |
|            |       |          |        |        |       |     |
|            |       |          |        |        |       |     |
|            |       |          |        |        |       |     |
|            |       |          |        |        |       |     |