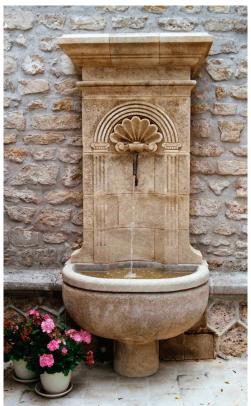

## FONTAINE GRANDE COQUILLE

## Hand Carved French Limestone Fountain Imported from France

| Product ID | Price | Diameter | Height | Length | Width | I/D |
|------------|-------|----------|--------|--------|-------|-----|
| ABFO21     | \$    |          | 98.5   | 47.5   | 28    |     |
|            |       |          |        |        |       |     |
|            |       |          |        |        |       |     |
|            |       |          |        |        |       |     |
|            |       |          |        |        |       |     |
|            |       |          |        |        |       |     |
|            |       |          |        |        |       |     |
|            | i     |          |        |        |       |     |
|            |       |          |        |        |       |     |
|            |       |          |        |        |       |     |
|            |       |          |        |        |       |     |
|            |       |          |        |        |       |     |