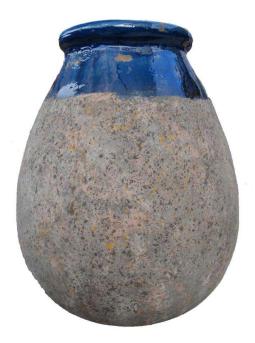

## BIOT PATINE PROVENCE BLEU LAVANDE

## French Anduze Biot Provence Finish with Bleu Lavande Collar Handmade in France

| Product ID | Price  | Diameter | Height | Length | Width | I/D |
|------------|--------|----------|--------|--------|-------|-----|
| MADBPGMBL  | \$2263 | 29       | 37     |        |       |     |
| MADBPPMBL  | \$1067 | 21       | 27.5   |        |       |     |
| MADBTPMBL  | \$702  | 17.5     | 23     |        |       |     |
|            |        |          |        |        |       |     |
|            |        |          |        |        |       |     |
|            |        |          |        |        |       |     |