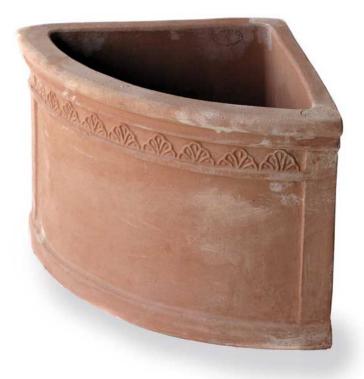

## ANGOLARE FOGLIA

## Italian Terracotta Corner Planter with Leaf Design Handmade in Italy

| Product ID | Price | Diameter | Height | Length | Width | I/D |
|------------|-------|----------|--------|--------|-------|-----|
| RCOT712040 | \$243 |          | 14     | 16     | 16    |     |
| RCOT712050 | \$435 |          | 17.5   | 19.5   | 19.5  |     |
|            |       |          |        |        |       |     |
|            |       |          |        |        |       |     |
|            |       |          |        |        |       |     |
|            |       |          |        |        |       |     |